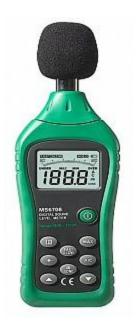

## **DIGITAL SOUND LEVEL METER**

## MODEL: MS6708

## Feature

This digital sound level meter is widely used to test noise at work, occupational noise and environmental and community noise. The environmental meter is also used in vehicle noise testing and other specialized applications.

- ♦DB/Sone
- ♦Backlight
- ♦Low Battery
- ♦Mode Select
- ♦Data Hold

| Counts                     | 1999                        |
|----------------------------|-----------------------------|
| Range                      | 30dB~130dB                  |
| Accuracy                   | ±2dB (30Hz ~ 8kHz)          |
| Resolution                 | 0.1dB                       |
| Sampling rate              | Fast 4times/s,Slow 1 tims/s |
| Data Hold                  | $\checkmark$                |
| Unit                       | dB/Sone                     |
| Back light                 | $\checkmark$                |
| Low battery indication     | V                           |
| Over range indication      | "UNDER" or "OVER"           |
| AUTO RANGE or manual range | V                           |
| Fast or slow mode selected | V                           |
| Max Value                  | V                           |
| Power supply               | 4x1.5V AAA                  |
| Dimension                  | 193mmx60mmx29mm             |