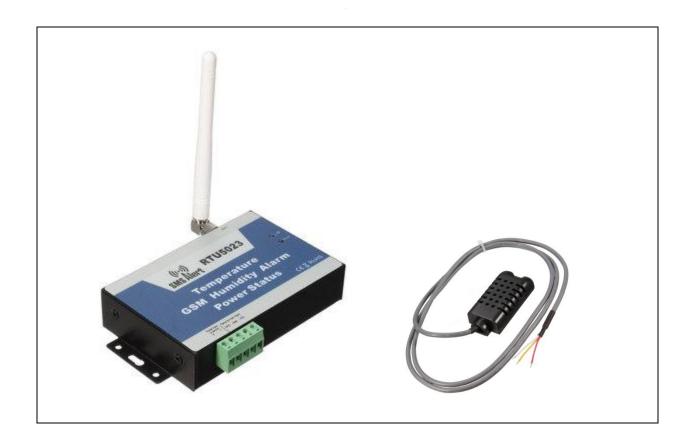

## **GSM** temp/RH power monitor

## Introduction:

The GSM SMS Environment Alarm is special for remotely monitoring onsite temperature, humidity, power status through wireless GSM Network.

When the temperature, humidity, power voltage exceed high threshold or low threshold value, will send SMS alert to upto 10 preset mobile phone immediately.

## **Features:**

- 1. Can be operated from anywhere, no distance limitation.
- 2. No call charges for inquiry. The GSM Environment Alarm rejects the call from authorized number then return onsite temperature, humidity, and power voltage on the first 'ring'.
- 3. Multiple applications. (Temperature, Humidity, Power status, Solar panel, DC voltage).
- 4. Up to 10 authorized phone numbers, 5 can be used to receive call or SMS, and 5 can be used to call and SMS while alarm occurrence.
- 5. One Temperature & Humidity sensor input, measures temperatures from -40-80°C, 0.5°C accuracy, relative Humidity from 0-99RH%, accuracy is 3%.
- 6. External AC Power status monitoring, AC On/OFF will send SMS to authorized phone numbers.
- 7. Inbuilt MCU monitoring the DC input Voltage value, measure range is 9-24VDC, no need additional sensor to save cost.
- 8. Timer Report Can setup every x hours automatically send its status/Value to the authorized numbers.
- 9. Support remotely read historic data via SMS.
- 10. Rechargeable Backup Battery inside can last 8hours.
- 11. Secure Using caller ID and password for identification, unknown callers are ignored.
- 12. Programmable by SMS Commands or APPs with password protection.
- 13. Based on GSM Network, applied to many applications.