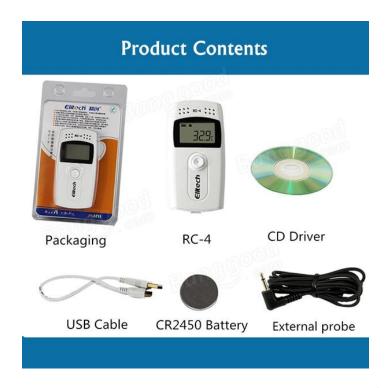

## Mini Temperature Data logger: RC-4



This data logger is mainly used for temperature recording during storage and ocean/air/highway transportation of foodstuff, medicine, chemicals and other products, especially widely used in all kinds of warehousing, logistics and cold chain, such as refrigerated containers, refrigerated trucks refrigerated package, cold storage, laboratory, etc. or in large - sized global supply chain businesses.

## **Features:**

- Built in sensor, wide measuring range, high accuracy and large permanent data memory.
- Data management software included for working with PC easily.
- Data can be downloaded, analyzed, exported and printed conveniently.
- MAX/MIN values available.
- Large permanent data memory of 16000 points.
- Through the USB port, data could be queried, saved, printed and exported in Wor